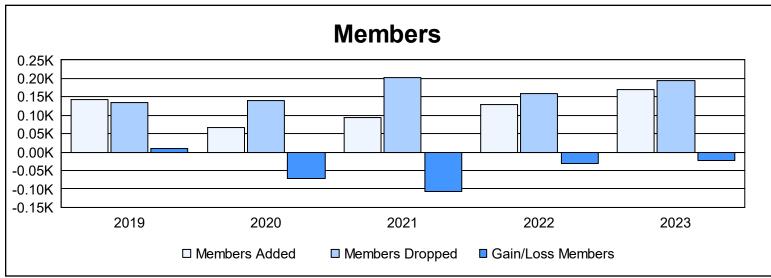

District 27 E1 As of June 2023 Cumulative

| Year      | New<br>Clubs | Dropped<br>Clubs | Gain/<br>Loss<br>Clubs | New<br>Members | Charter<br>Members | Reinstate<br>Members | Transfer<br>Members | Total<br>Member<br>Added | Total<br>Members<br>Dropped | Gain/<br>Loss<br>Members |
|-----------|--------------|------------------|------------------------|----------------|--------------------|----------------------|---------------------|--------------------------|-----------------------------|--------------------------|
| 2018-2019 | 0            | 0                | 0                      | 134            | 0                  | 8                    | 2                   | 144                      | 134                         | 10                       |
| 2019-2020 | 0            | 0                | 0                      | 59             | 0                  | 4                    | 5                   | 68                       | 141                         | -73                      |
| 2020-2021 | 1            | 0                | 1                      | 69             | 10                 | 11                   | 4                   | 94                       | 202                         | -108                     |
| 2021-2022 | 0            | 1                | -1                     | 106            | 0                  | 17                   | 5                   | 128                      | 159                         | -31                      |
| 2022-2023 | 0            | 1                | -1                     | 145            | 1                  | 11                   | 14                  | 171                      | 194                         | -23                      |
| Average   | 0            | 0                | 0                      | 103            | 2                  | 10                   | 6                   | 121                      | 166                         | -45                      |